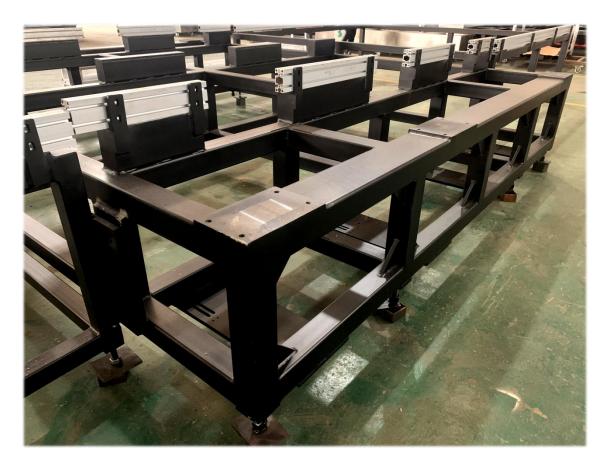

## **Machine structure**

Integrated Square Tube Machine Body

Lifting Universal Table

**Grinding Head Structure** 

The flat edge / film removal switching can be realized only by replacing the grinding wheel.