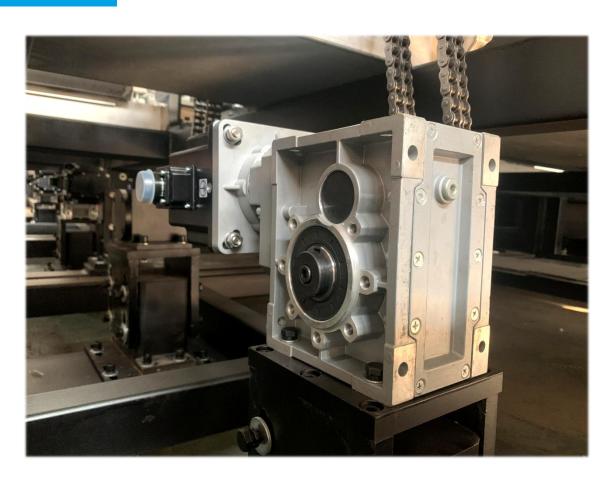

cture**

☑The grinding head does not need to rotate to improve the stability.

☑①④ grinding head can grind edges at the same time to save processing time.

☑Each set of grinding head configures upper and lower chamfering + flat edge / film removal function.

☑The processing speed is up to 40m/min.



## **Machine structure**



Integrated Square Tube Machine Body



Lifting Universal Table



**Grinding Head Structure** 



The flat edge / film removal switching can be realized only by replacing the grinding wheel.



#### Beam



☑Rack + Double linear guide rail structure

☑Fast

## **Control System**



☑Imported CNC high-end control system☑Simple operation and high automation



### **Electric Cabinet**





Schneider brand electrical appliances



## Motor



**Grinding Head Motor** 



Gear Reducer + Servo Motor



### **Probe Detection Structure**



Pioneered positioning mode: Non touch glass after positioning probe switch.

Longer life, more convenient operation and maintenance

## Folga 富高



#### **Transmission Structure**

#### **Helical Gear**

- ☑ Higher accuracy
- ✓ Independent feed section
- ☑Drive faster than chain
- ✓ Low maintenance cost



## Processing Effect





## **Basic Parameters**

| Model   | Processing size                             | Thickness | Speed     | Specification          | Power |
|---------|---------------------------------------------|-----------|-----------|------------------------|-------|
| FGS1225 | Min size: 280×550mm<br>Max size:2500×5000mm | 3-12mm    | 1-40m/min | 8000×4800mm<br>6450kg  | 23kw  |
| FGS1230 | Min size: 280×5