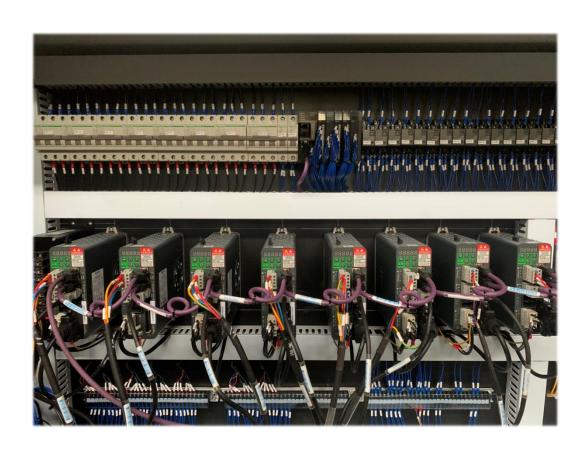

g center precision, which is better waterproof.

## Folga 富高



## **3 Bridges Structure**

☑The grinding head does not need to rotate to improve the stability.

☑①④ grinding head can grind edges at the same time to save processing time.

☑Each set of grinding head configures upper and lower chamfering + flat edge / film removal function.

☑The processing speed is up to 40m/min.



## **Machine structure**



Integrated Square Tube Machine Body



Lifting Universal Table



**Grinding Head Structure** 



The flat edge / film removal switching can be realized only by replacing the grinding wheel.



#### Beam



☑Rack + Double linear guide rail structure

☑Fast

## **Control System**



☑Imported CNC high-end control system☑Simple operation and high automation



### **Electric Cabinet**





Schneider brand electrical appliances



## Motor



**Grinding Head Motor** 



Gear Reducer + Servo Motor



### **Probe Detection Structure**



Pioneered positioning mode: Non touch glass after positioning probe switch.

Longer life, more convenient operation and maintenance

## Folga 富高



#### **Transmission Structure**

#### **Helical Gear**

- ☑ Higher accuracy
- ✓ Independent feed section
- ☑Drive faster than chain
- ✓ Low maintenance cost



## Processing Effect





## **Basic Parameters**

| Model   | Processing size                             | Thickness | Speed     | Specification          | Power |
|---------|---------------------------------------------|-----------|-----------|------------------------|-------|
| FGS1225 | Min size: 280×550mm<br>Max size:2500×5000mm | 3