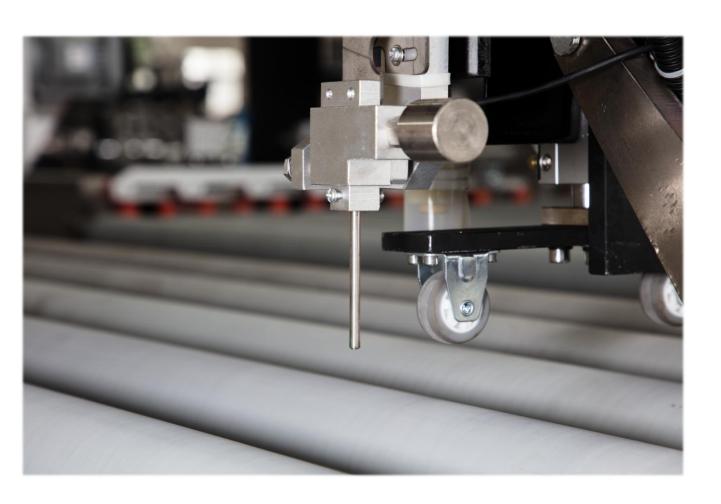

### **Probe Detection Structure**

Pioneered positioning mode: Non touch glass after positioning probe switch.

Longer life, more convenient operation and maintenance