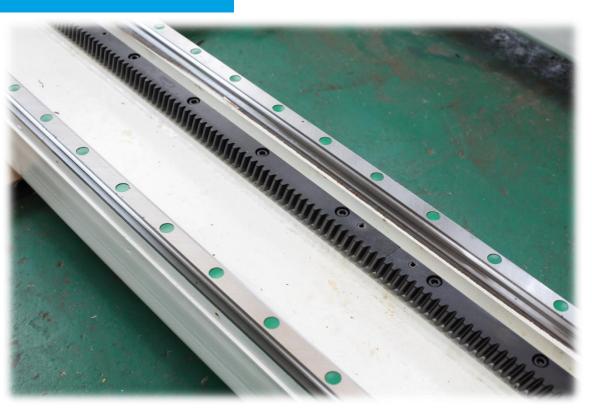

#### Beam

☑Rack + Double linear guide rail structure

☑Fast

#### **Helical Gear**

- ☑ Higher accuracy
- ✓ Independent feed section
- ☑Drive faster than chain
- ✓ Low maintenance cost