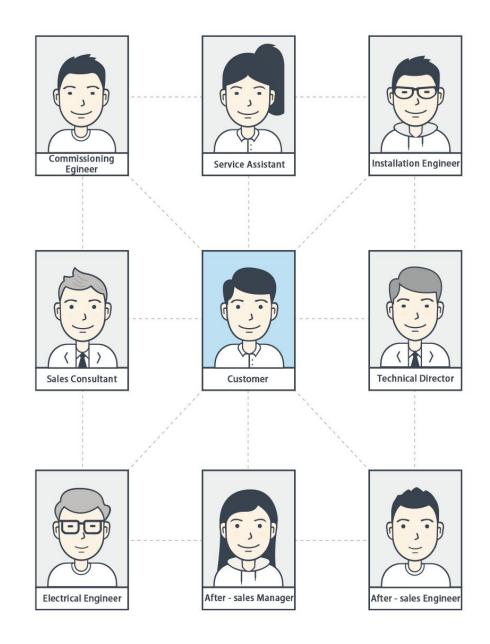

## Folga 富高

Explore more possibilities for the quality and service

Eight-to-one service system, eight personnel from different dapartment to give customer all-round, swift and specific service. Customer only need to report the problem in the service group, all the personnel can know it and give feedback and solution immediately.