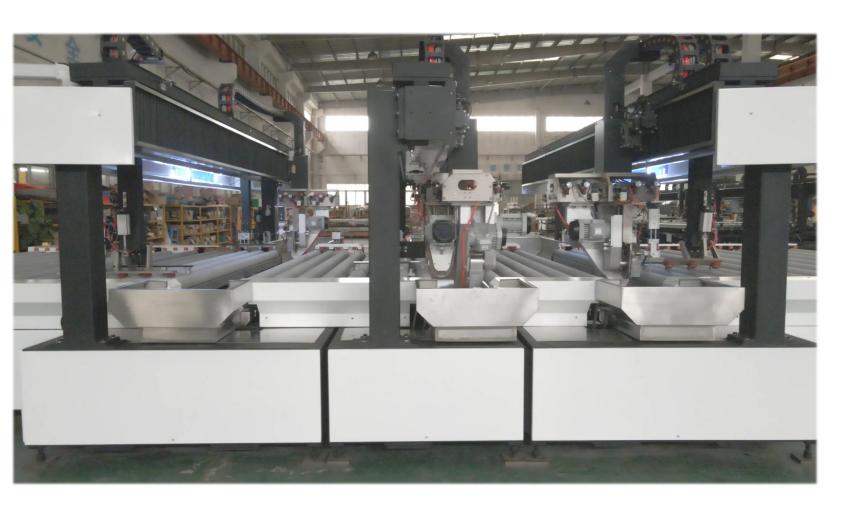

## **3 Bridges Structure**

☑The grinding head does not need to rotate to improve the stability.

☑①④ grinding head can grind edges at the same time to save processing time.

☑Each set of grinding head configures upper and lower chamfering + flat edge / film removal function.

## **Machine structure**

Integrated Square Tube Machine Body

Lifting Universal Table

**Grinding Head Structure** 

The flat edge / film removal switching can be realized only by replacing the grinding wheel.