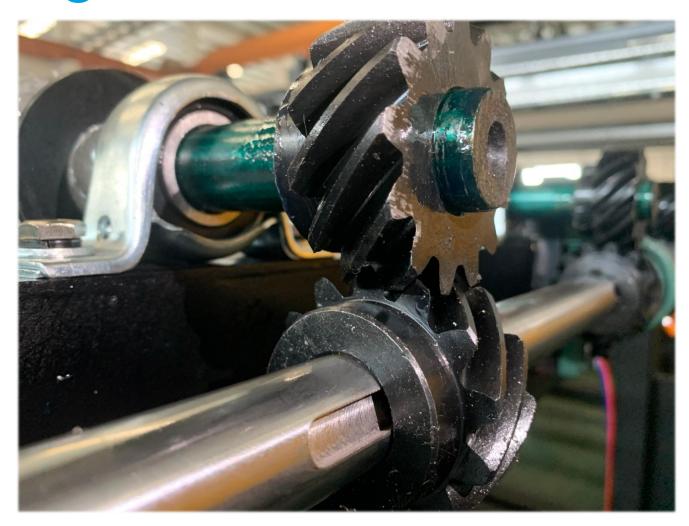

#### **Transmission Structure**

#### **Helical Gear**

- ☑ Higher accuracy
- ✓ Independent feed section
- ☑Drive faster than chain
- ✓ Low maintenance cost