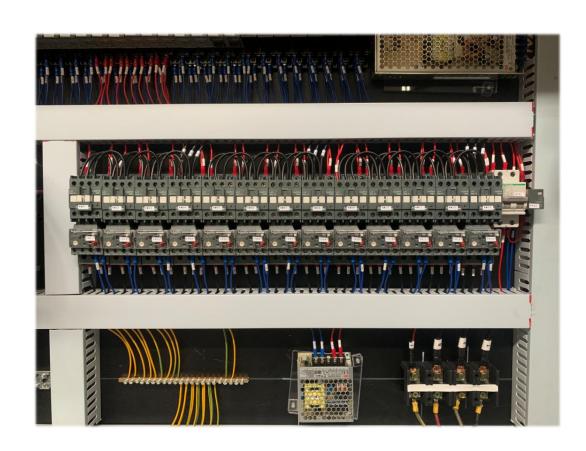

center precision, which is better waterproof.

## Folga 富高



## **3 Bridges Structure**

☑The grinding head does not need to rotate to improve the stability.

☑①④ grinding head can grind edges at the same time to save processing time.

☑Each set of grinding head configures upper and lower chamfering + flat edge / film removal function.

☑The processing speed is up to 40m/min.



## **Machine structure**



Integrated Square Tube Machine Body



Lifting Universal Table



**Grinding Head Structure** 



The flat edge / film removal switching can be realized only by replacing the grinding wheel.



#### Beam



☑Rack + Double linear guide rail structure

☑Fast

## **Control System**



☑Imported CNC high-end control system☑Simple operation and high automation



### **Electric Cabinet**





Schneider brand electrical appliances



## Motor



**Grinding Head Motor** 



Gear Reducer + Servo Motor



### **Probe Detection Structure**



Pioneered positioning mode: Non touch glass after positioning probe switch.

Longer life, more convenient operation and maintenance

## Folga 富高



#### **Transmission Structure**

#### **Helical Gear**

- ☑ Higher accuracy
- ✓ Independent feed section
- ☑Drive faster than chain
- ✓ Low maintenance cost



## Processing Effect





## **Basic Parameters**

| Model   | Processing size                             | Thickness | Speed     | Specification          | Power |
|---------|---------------------------------------------|-----------|-----------|------------------------|-------|
| FGS1225 | Min size: 280×550mm<br>Max size:2500×5000mm | 3-1