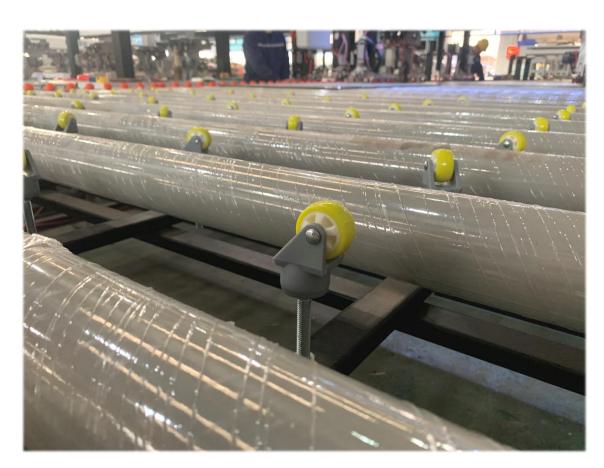

## **Machine structure**

Integrated Square Tube Machine Body

Lifting Universal Table

**Grinding Head Structure** 

The flat edge / film removal switching can be realized only by replacing the grinding wheel.