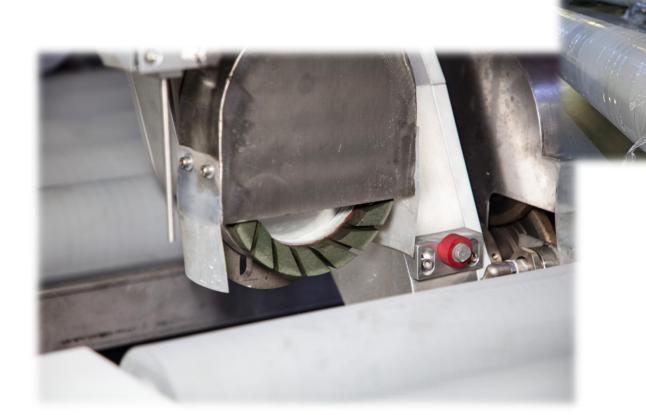

## Motor

**Grinding Head Motor** 

Gear Reducer + Servo Motor

### **Probe Detection Structure**

Pioneered positioning mode: Non touch glass after positioning probe switch.

Longer life, more convenient operation and maintenance