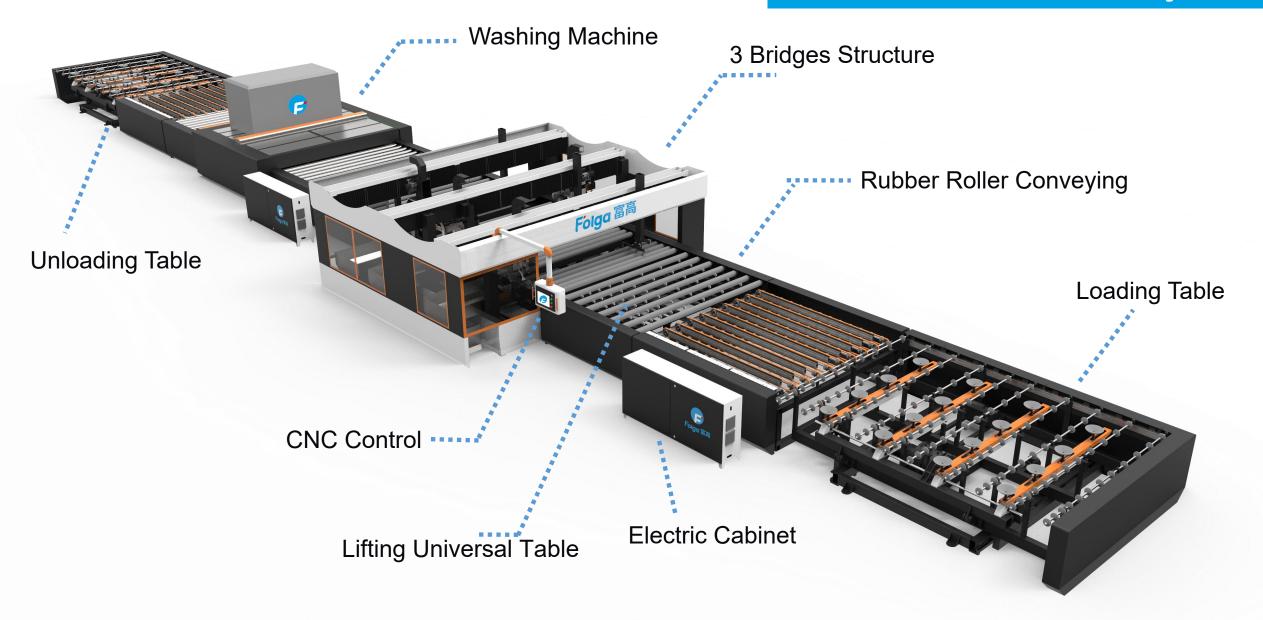

## GLASS HIGH-SPEED FOUR-SIDE EDGER PRODUCTION LINE

## **Production Line Layout**

#### **Main Performance**

- 1. Adopts 3 bridges and 4 sets wheel structure, the processing speed is up to 40m/min.
- 2. The whole machine adopts servo + rack and pinion drive, the glass transmission is more stable, the positioning is more accurate, and the grinding is more reliable.
- 3. Standard configuration: upper and lower chamfering + flat edge / film removal function.
- 4. The whole machine is controlled by imported CNC system.
- 5. The probe adopts lifting structure to reduce contact with glass.
- 6. The grinding head adopts machining center precision, which is better waterproof.

## **3 Bridges Structure**

☑The grinding head does not need to rotate to improve the stability.

☑①④ grinding head can grind edges at the same time to save processing time.

☑Each set of grinding head configures upper and lower chamfering + flat edge / film removal function.

## **Machine structure**

Integrated Square Tube Machine Body

Lifting Universal Table

**Grinding Head Structure** 

The flat edge / film removal switching can be realized only by replacing the grinding wheel.