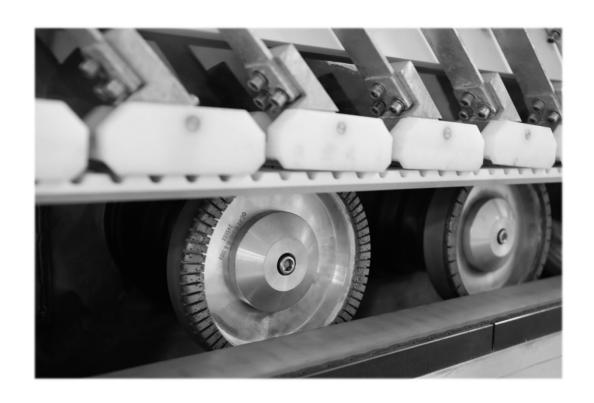

#### **Main Performance**

- 1. Width adjusting adopts the servo and the double ball screw rod pair and the straight line guide rail pair, automatic width adjusting, the repetition localization is well;
- 2. The rough grinding head carriage adopts double dovetail / high-precision cross ball guide rail, with stable operation and small vibration;
- 3. The upper 45 ° chamfer adopts automatic lifting, with accurate positioning and convenient operation;
- 4. The pressing frame adopts electric lifting, and servo lifting can be selected. The lifting range can reach 150mm, and the replacement of the grinding wheel is convenient;
- 5. The main drive adopts double servo drive. Belt changing and maintenance are more convenient;
- 6. An annular synchronous belt is adopted for glass conveying, so that the conveying is stable and the positioning is accurate;
- 7. Man-machine interface and high-end PLC control system are adopt, that operation is simple and convenient, and the automation is high;
- 8. In the single mode, the glass can be intelligently accelerated at the inlet and outlet section to save the processing cycle time;
- 9. Automatic centering bracket, automatically centering according to the opening and closing size, so as to smoothly convey the glass;
- 10. Margin detection function, which is used to detect whether the glass sent in exceeds the set standard margin in real time. If the glass exceeds the set standard margin, the speed will be reduced according to the speed set by the user, so as to ensure the safety of glass processing;
- 11. System software such as ERP, MAS can be docked. It can identify QR code or bar code
- 12. It can connect loading and unloading table, washing machine and chamfering machine.
- 13. Database automatic matching system: in case of inaccurate detection due to glass cutting error, the product size can be ensured to meet the requirements through data comparison and matching processing.