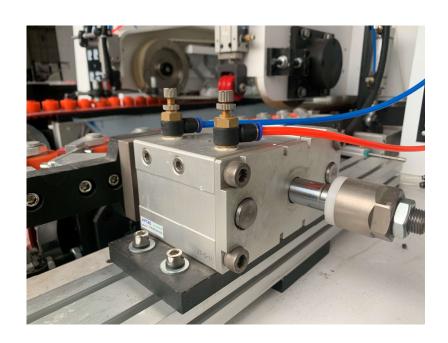

## **Pressing Frame Lifting structure**

## Folga 富高

☑Automatic Lifting of Pressing Frame, lifting range can reach 150mm.