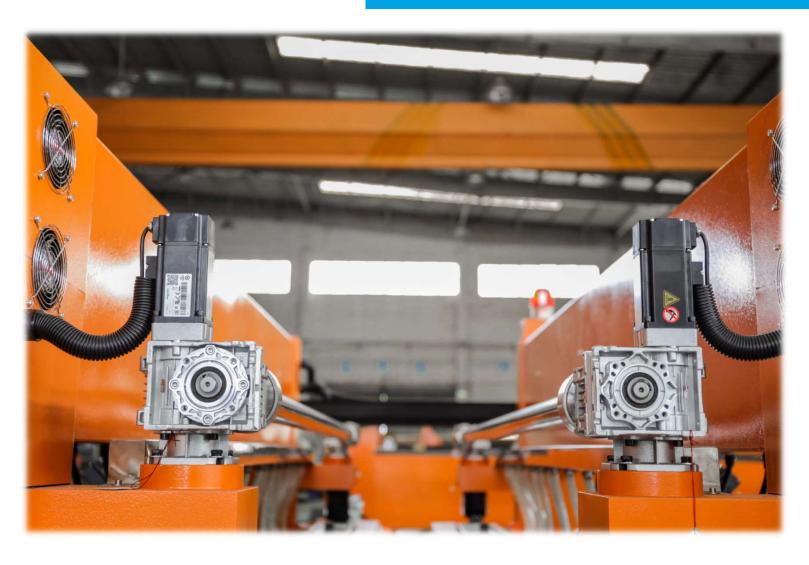

#### **Gear Box**

Main drive adopt servo motor, reducer, gear box, belts and pulleys. Double servo motors improve working speed efficiently and smoothly.

## **Motors Arrangement**