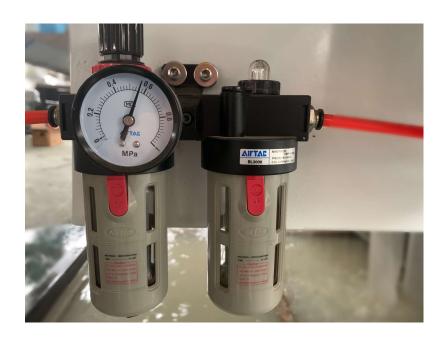

h data comparison and matching processing.

## Folga 富高

#### **Base Structure**



The base adopt the beam type structure, all uses the rectangular steel pipe, high stiffness and strength, good stability.

## **Body Structure**



The body is welded and annealed, and the gantry machining center is used for one-time clamping processing. The box adopts cross structure to effectively improve the rigidity and torsion resistance.

## Folga 富高

#### **Screw Structure**



The width adjusting adopts high precision and large lead double ball screw and linear guide rail. The width adjusting speed can reach 15m / min.

#### **Gear Box**



Main drive adopt servo motor, reducer, gear box, belts and pulleys. Double servo motors improve working speed efficiently and smoothly.



## **Gas Element**





**☑TAIWAN AIRTAC** 



## **Pressing Frame Lifting structure**



## Folga 富高



☑Automatic Lifting of Pressing Frame, lifting range can reach 150mm.



## **Electric Film Removal**



## **Aviation plug**





## **Basic Parameters**

| Model         | FSM3025       | FSM2516       | FSM2525       |
|---------------|---------------|---------------|---------------|
| Max Size      | 3000×2500mm   | 2500×1600mm   | 2500×2500mm   |
| Min Size      | 300×350mm     | 300×300mm     | 300×300mm     |
| L-shape Layou | 12600×12400mm | 11000×12100mm | 11900×12100mm |



## **Technical Parameters**

| Glass Thickness       | 3-25mm         |
|-----------------------|----------------|
| Flat Edge Grinding    | 5mm            |
| Chamfer Grinding      | 2mm            |
| Processing Speed      | 1-