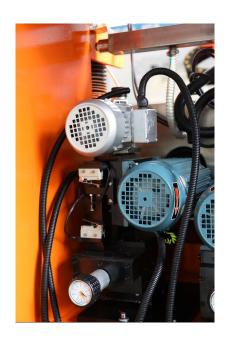

#### **Gear Box**

Main drive adopt servo motor, reducer, gear box, belts and pulleys. Double servo motors improve working speed efficiently and smoothly.

## **Motors Arrangement**