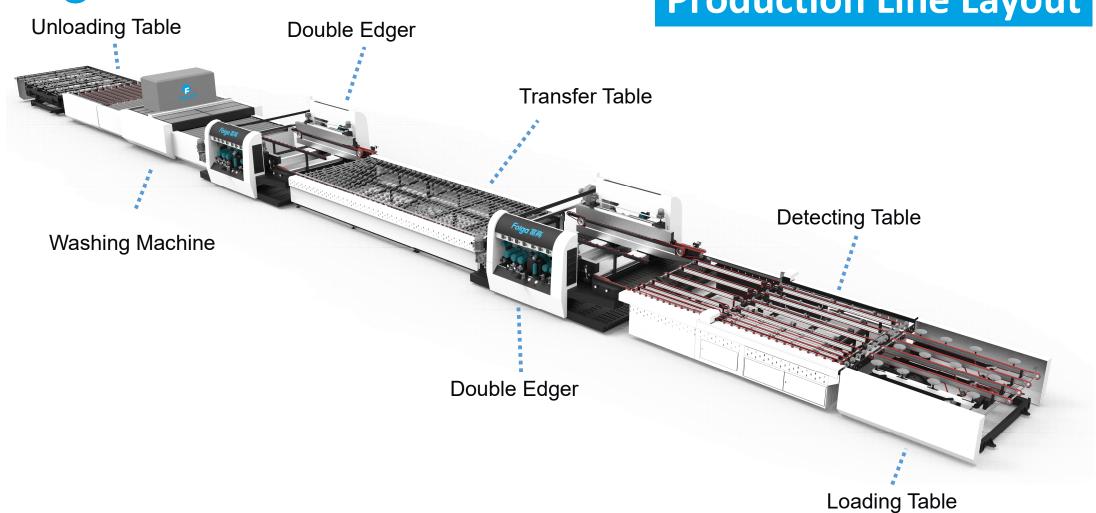

s processing equipment. We are committed to providing global customers with the most efficient solutions for glass processing intelligent equipment. After 18 years of steady development, our company has served more than 60 countries and regions around the world.



Folga 富高

### **18 Years Accumulation**

Folga 富高 Folga 富高

Folga 富高

Folga 富高



Folga 富高

Folga 富高

Folga 富高

Folga 富高

Folga 富高



## **Sales Team**



## WHAT WE DO



## **Main Projects**

GLASS HIGH-SPEED **DOUBLE EDGER** PRODUCTION LINE GLASS HIGH-SPEED **FOUR-SIDE EDGER** PRODUCTION LINE



## **Production Workshop**





Double Edger Workshop

Four-side Edger Workshop



### **Certificate**



艾姆斯斯太贝尔西













## GLASS HIGH-SPEED **DOUBLE-LINE ROUGH**EDGING MACHINE PRODUCTION LINE



## **Production Line Layout**





#### **Main Performance**

- 1. Width adjusting adopts the servo and the double ball screw rod pair and the straight line guide rail pair, automatic width adjusting, the repetition localization is well;
- 2. The rough grinding head carriage adopts double dovetail / high-precision cross ball guide rail, with stable operation and small vibration;
- 3. The upper 45 ° chamfer adopts automatic lifting, with accurate positioning and convenient operation;
- 4. The pressing frame adopts electric lifting, and servo lifting can be selected. The lifting range can reach 150mm, and the replacement of the grinding wheel is convenient;
- 5. The main drive adopts double servo drive. Belt changing and maintenance are more convenient;
- 6. An annular synchronous belt is adopted for glass conveying, so t