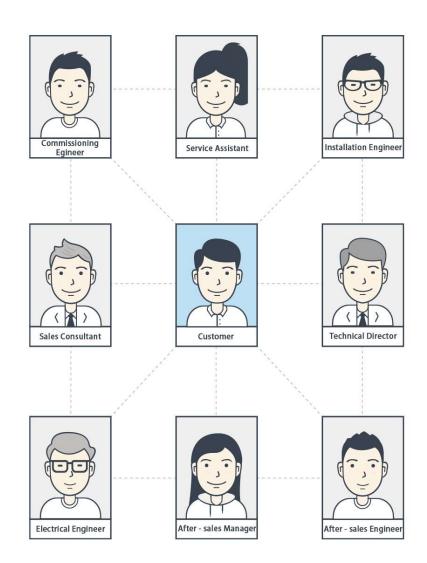

## Folga 富高

Explore more possibilities for the quality and service

Eight-to-one service system, eight personnel from different dapartment to give customer all-round, swift and specific service. Customer only need to report the problem in the service group, all the personnel can know it and give feedback and solution immediately.