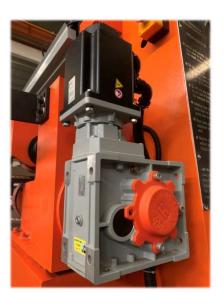

#### **Gear Box**

Main drive adopt servo motor, reducer, gear box, belts and pulleys. Double servo motors improve working speed efficiently and smoothly.

## **Aviation plug**