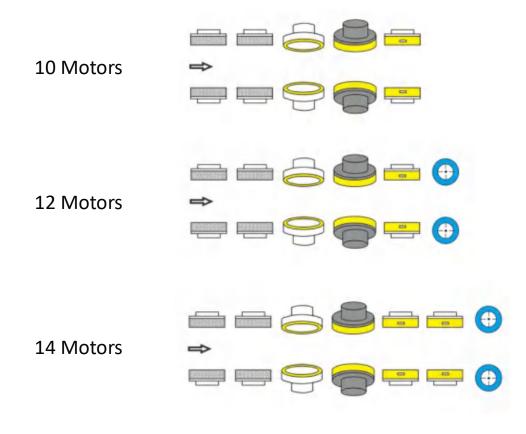

## **Motors Arrangement**

## **Charge Item**

| Orange Green White Black                                       | Custom Logo Custom Color            |
|----------------------------------------------------------------|-------------------------------------|
| 10 <sub>motors</sub> 12 <sub>motors</sub> 14 <sub>motors</sub> | Custom Size Scan Code               |
| ☐ 3m ☐ 2.5m ☐ 1.6m                                             | Remote control Frequency conversion |
| ☐ Low-E                                                        | Pre-washing Docking ERP             |