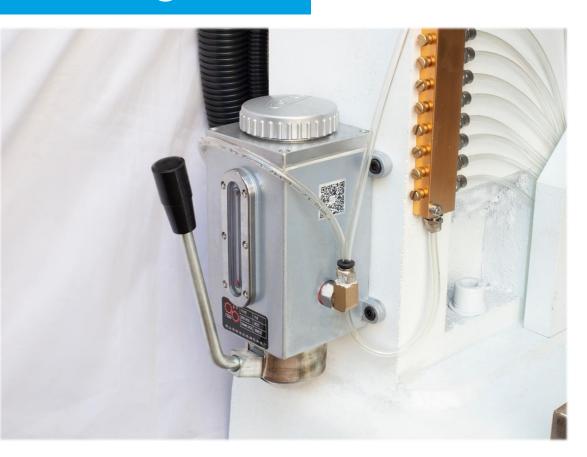

#### Refueling device

☑Oil can be added to the grinding head carriage of the whole machine.