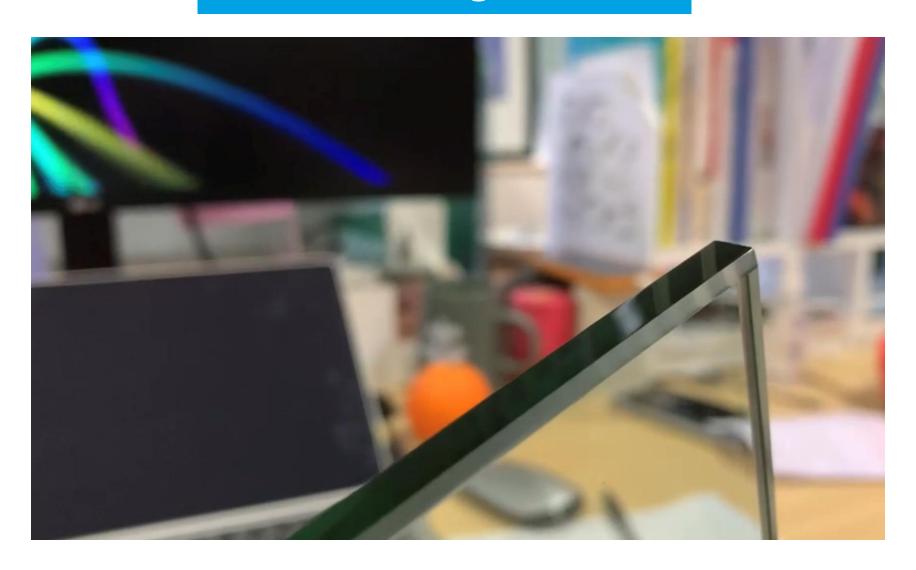

fit the thickness of processing glass.



#### **Electric box**



☑The electric box cover is automatically opened and supported by hydraulic, easier to facilitate daily maintenance and repair.



#### **Grinding head structure**







#### Variable frequency motor



The guide rail on either sites of the main drive, has drainage tray, and both ends of the guide rail have the water-receiving function, which is helpful to keep the machine clean.



#### Glass pressing structure



The front and rear pressing plates all adopt domestic high quality brands.
Electric thickness adjustment.



#### Refueling device



☑Oil can be added to the grinding head carriage of the whole machine.

#### Frame tube



Frame tube adjustment is simple, convenient and practical.



#### **Processing Effect**





#### **Technical Parameters**

| Min Size             | 100×100mm   |
|----------------------|-------------|
| Min Size             | 3000×3000mm |
| Grinding Speed       | 1-8m/min    |
| Max Hemline Grinding | 2.5mm       |
| Max Chamfer Grinding | 3mm         |
| Air Pressure         | ≥0.6Mpa     |
| Voltage/Frequency    | 380V/50Hz   |
| Single Power         | 18KW        |
| Single Weight        | 3100KG      |
| Working Height       | 750 ±20mm   |



#### **Motors Arrangement**



# SER.

All About Service

What we can provide?

## Folga 富高



#### **Pre-sale Service:**

Provide tachnical service and planning suggestion

#### **On-purchase Service:**

Provide allocation, plant planning advice & infrastructure construction guidance service for customer.

#### **After-sale Servic