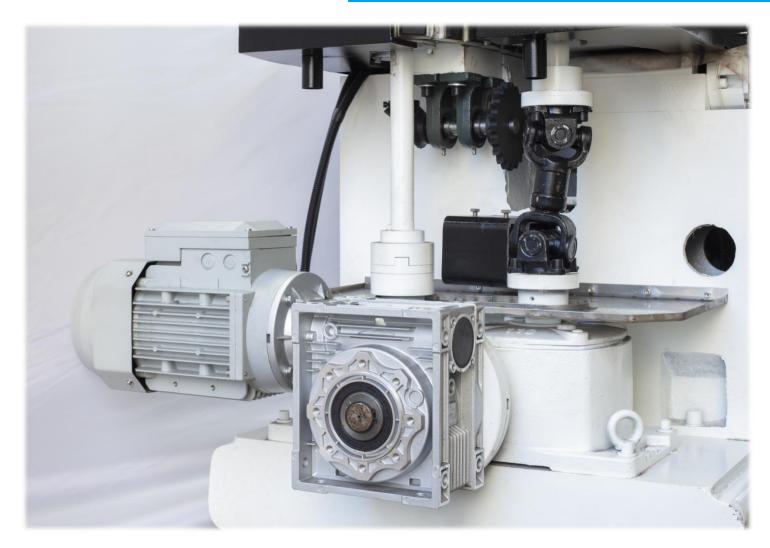

### **Production workshop**





Double Edger Workshop

Four-side Edger Workshop



#### Certificate













# Glass Straight Line Edging Machine

# Folga 富高





#### **Main Performance**

- 1. Suitable for grinding different size and thickness flat glass and the 45° chamfering.
- 2. Rough grinding, refined grinding, polishing and 45° chamfering can be completed in a procession.
- 3. The frequency control for adjusting the conveyance speed offers a wide range of speed selection.
- 4. The front rail could be adjusted to fit the thickness of processing glass.



#### **Electric box**



☑The electric box cover is automatically opened and supported by hydraulic, easier to facilitate daily maintenance and repair.



#### **Grinding head structure**







#### Variable frequency motor



The guide rail on either sites of the main drive, has drainage tray, and both ends of the guide rail have the water-receiving function, which is helpful to keep the machine clean.



#### Glass pressing structure



The front and rear pressing plates all adopt domestic high quality brands.
Electric thickness adjustment.



#### Refueling device



☑Oil can be added to the grinding head carriage of the whole machine.

#### Frame tube



Frame tube adjustment is simple, convenient and practical.



#### **Processing Effect**





#### **Technical Parameters**

| Min Size             | 100×100mm   |
|----------------------|-------------|
| Min Size             | 3000×3000mm |
| Grinding Speed       | 1-8m/min    |
| Max Hemline Grinding | 2.5mm       |
| Max Chamfer Grinding | 3mm         |