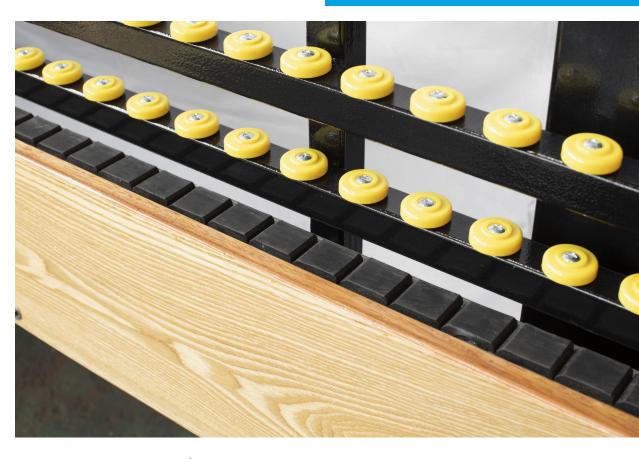

#### **Grinding head structure**

#### Variable frequency motor

The guide rail on either sites of the main drive, has drainage tray, and both ends of the guide rail have the water-receiving function, which is helpful to keep the machine clean.