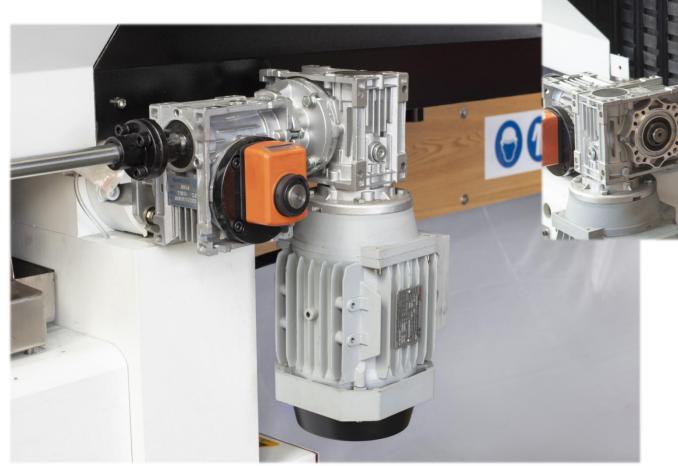

inding different size and thickness flat glass and the 45° chamfering.
- 2. Rough grinding, refined grinding, polishing and 45° chamfering can be completed in a procession.
- 3. The frequency control for adjusting the conveyance speed offers a wide range of speed selection.
- 4. The front rail could be adjusted to fit the thickness of processing glass.



#### **Electric box**



☑The electric box cover is automatically opened and supported by hydraulic, easier to facilitate daily maintenance and repair.



#### **Grinding head structure**







#### Variable frequency motor



The guide rail on either sites of the main drive, has drainage tray, and both ends of the guide rail have the water-receiving function, which is helpful to keep the machine clean.



#### Glass pressing structure



The front and rear pressing plates all adopt domestic high quality brands.
Electric thickness adjustment.



#### Refueling device



☑Oil can be added to the grinding head carriage of the whole machine.

#### Frame tube



Frame tube adjustment is simple, convenient and practical.



#### **Processing Effect**





#### **Technical Parameters**

| Min Size             | 100×100mm   |
|----------------------|-------------|
| Min Size             | 3000×3000mm |
| Grinding Speed       | 1-8m/min    |
| Max Hemline Grinding | 2.5mm       |
| Max Chamfer Grinding | 3mm         |
| Air Pressure         | ≥0.6Mpa     |
| Voltage/Frequency    | 380V/50Hz   |
| Single Power         | 18KW        |
| Single Weight        | 3100KG      |
| Working Height       | 750 ±20mm   |



#### **Motors Arr