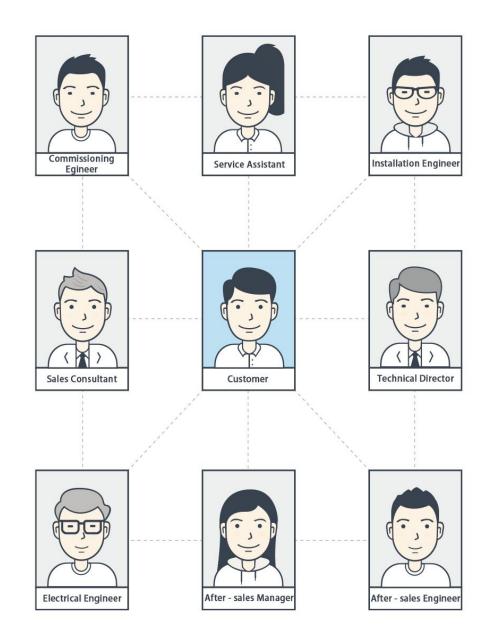

# Folga 富高

Explore more possibilities for the quality and service

Eight-to-one service system, eight personnel from different dapartment to give customer all-round, swift and specific service. Customer only need to report the problem in the service group, all the personnel can know it and give feedback and solution immediately.