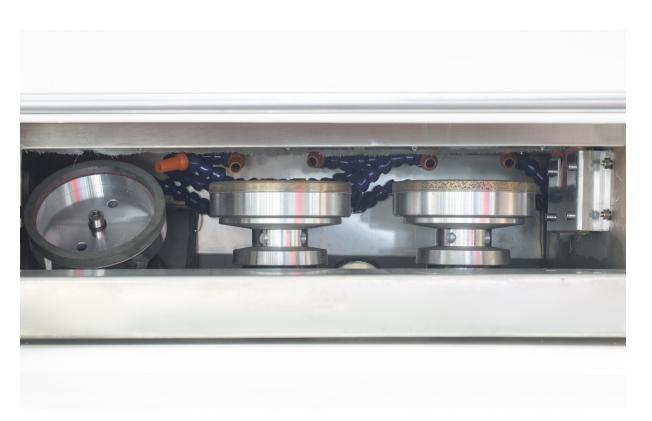

#### **Grinding head structure**

#### Variable frequency motor

The guide rail on either sites of the main drive, has drainage tray, and both ends of the guide rail have the water-receiving function, which is helpful to keep the machine clean.