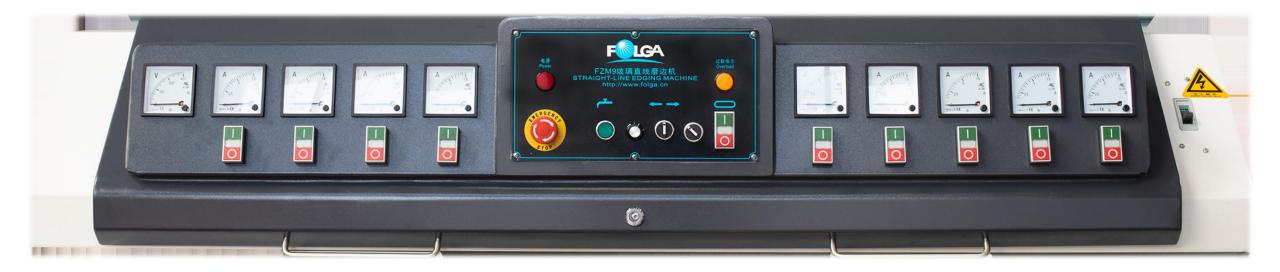

#### **Electric box**

☑The electric box cover is automatically opened and supported by hydraulic, easier to facilitate daily maintenance and repair.

#### **Motors Arrangement**