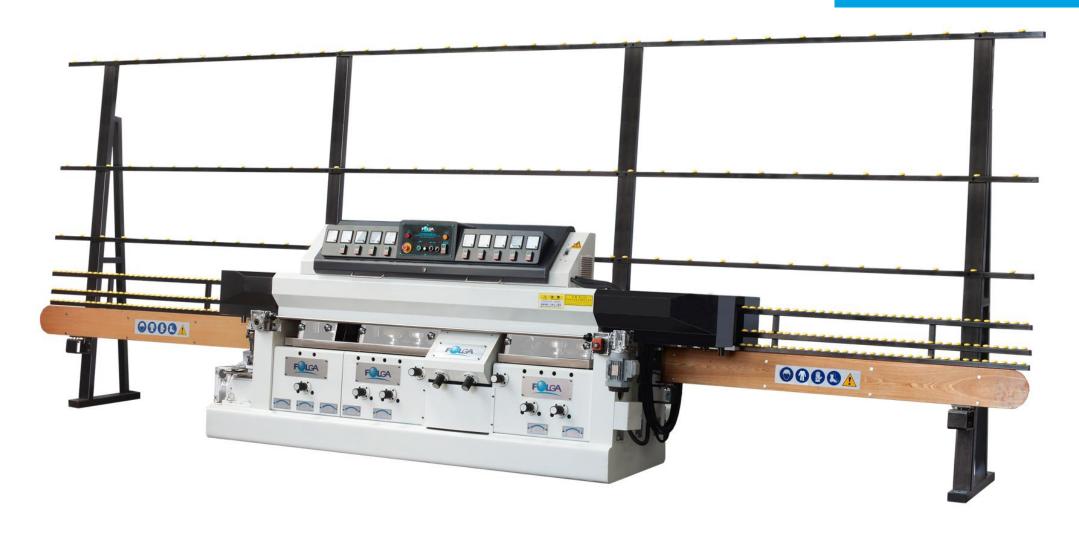

# Glass Straight Line Edging Machine

#### **Main Performance**

- 1. Suitable for grinding different size and thickness flat glass and the 45° chamfering.
- 2. Rough grinding, refined grinding, polishing and 45° chamfering can be completed in a procession.
- 3. The frequency control for adjusting the conveyance speed offers a wide range of speed selection.
- 4. The front rail could be adjusted to fit the thickness of processing glass.

#### Frame tube

Frame tube adjustment is simple, convenient and practical.