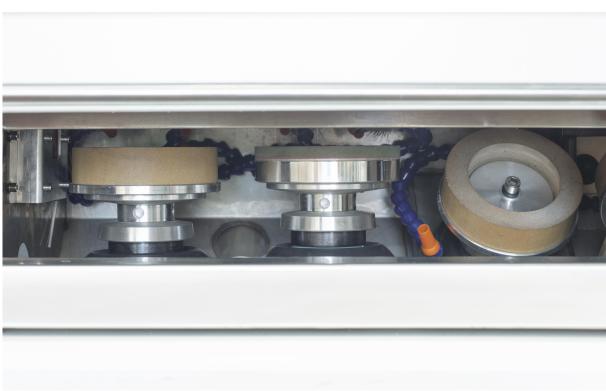

ass Straight Line Edging Machine



### **Production workshop**





Double Edger Workshop

Four-side Edger Workshop



#### Certificate













# Glass Straight Line Edging Machine

# Folga 富高





#### **Main Performance**

- 1. Suitable for grinding different size and thickness flat glass and the 45° chamfering.
- 2. Rough grinding, refined grinding, polishing and 45° chamfering can be completed in a procession.
- 3. The frequency control for adjusting the conveyance speed offers a wide range of speed selection.
- 4. The front rail could be adjusted to fit the thickness of processing glass.



#### **Electric box**



☑The electric box cover is automatically opened and supported by hydraulic, easier to facilitate daily maintenance and repair.



#### **Grinding head structure**







#### Variable frequency motor



The guide rail on either sites of the main drive, has drainage tray, and both ends of the guide rail have the water-receiving function, which is helpful to keep the machine clean.



#### Glass pressing structure



The front and rear pressing plates all adopt domestic high quality brands.
Electric thickness adjustment.



#### Refueling device



☑Oil can be added to the grinding head carriage of the whole machine.

#### Frame tube



Frame tube adjustment is simple, convenient and practical.



#### **Processing Effect**





#### **Technical Parameters**

| Min Size             | 100×100mm   |
|----------------------|-------------|
| Min Size             | 3000×3000mm |
| Grinding Speed       | 1-8m/min    |
| Max Hemline Grinding | 2.5mm       |
| M